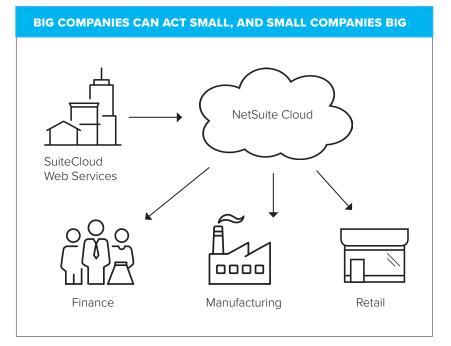

A POWERFUL DEVELOPMENT PLATFORM WITH UNPRECEDENTED FLEXIBILITY that enables businesses to tailor the system to meet their unique requirements and industry-specific needs plus a comprehensive partner ecosystem that can help them scale up, spin off or reinvent business models.

**SUITECLOUD PLATFORM** NetSuite's proven, secure, reliable and scalable SuiteCloud platform delivers the customization and extensibility to make NetSuite the business management platform of choice for your current and future needs. SuiteCloud boasts a multi-tenant cloud platform featuring a comprehensive offering of cloud development tools and applications, providing the core infrastructure that a modern business requires including support for industrial-strength standards of availability, disaster recovery and security. It includes an integrated development environment and APIs to build applications on the platform. With SuiteApps, customers gain access to an online marketplace of value-added integrated cloud solutions to power specific business processes or meet industry-specific needs.