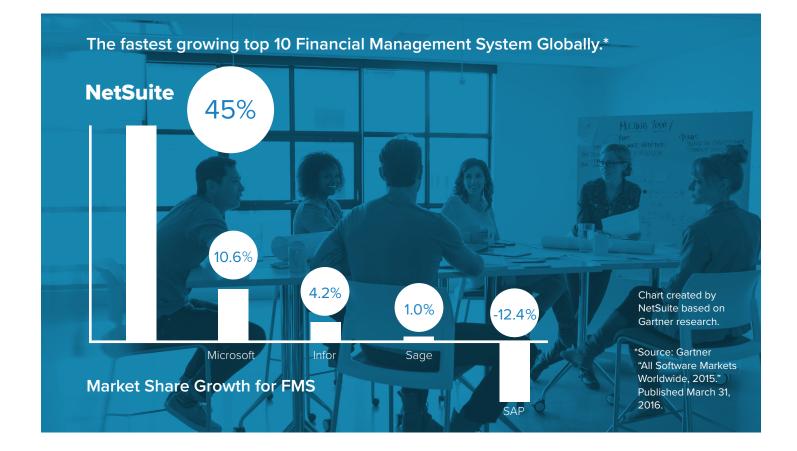

# **TURNING TO THE CLOUD**

Successfully executing your enterprise cloud ERP strategy means turning to the world's most proven, trusted and deployed cloud ERP solution— NetSuite. With more than 30,000 organizations and subsidiaries running NetSuite across more than 160 countries, some of the world's best-known brands trust their businesses to NetSuite and take their financial and operational processes to the cloud. Why NetSuite?