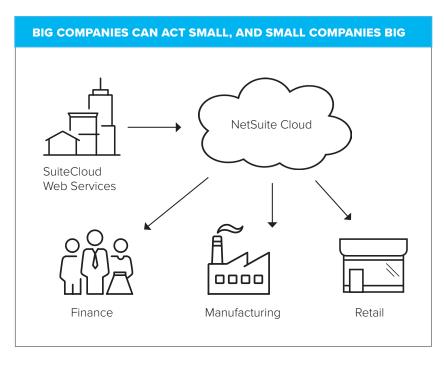

scalable SuiteCloud platform delivers the customization and extensibility to make NetSuite the business management platform of choice for your current and future needs. SuiteCloud boasts a multi-tenant cloud platform featuring a comprehensive offering of cloud development tools and applications, providing the core infrastructure that a modern business requires including support for industrial-strength standards of availability, disaster recovery and security. It includes an integrated development environment and APIs to build applications on the platform. With SuiteApps, customers gain access to an online marketplace of value-added integrated cloud solutions to power specific business processes or meet industry-specific needs.

#### **NETSUITE FOR EVERY INDUSTRY**

NetSuite provides functionality out of the box to meet and adapt to a variety of industry requirements, including yours. Whether for global software companies with advanced revenue recognition needs, manufacturers or wholesale distributors with multi-site inventory and production, professional services organizations with disparate professional services resources and complex multi-currency client billing, or a retail business with multiple channels, NetSuite is the only cloud ERP system with the depth, breadth and flexibility of functionality to meet these needs. The functionality to support your particular business and industry has been built into the core product from the ground up, not a bolt-on afterthought.

Developed from experience working with thousands of companies in a variety of industries, NetSuite's industry-specific software solutions help you get up and running faster with the capabilities of NetSuite's cloud computing business management suite—including CRM, accounting/ERP, PSA, ecommerce and order management—while addressing your specific challenges.

Spanning Software, Wholesale Distribution, Professional Services, Advertising, Manufacturing, Nonprofit, Media and Publishing, and Retail, NetSuite offers the widest array of solutions to manage your entire business, all in one suite.