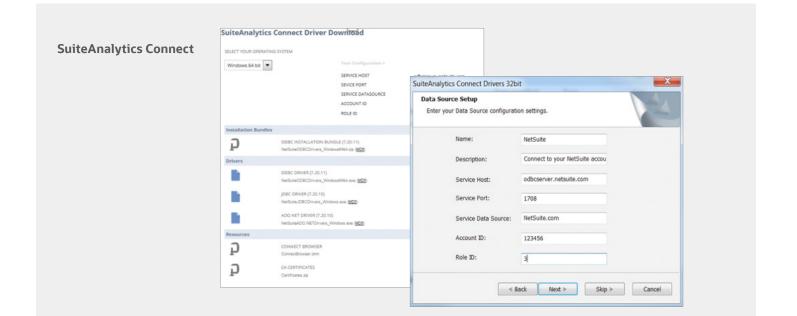

#### SuiteAnalytics Connect

NetSuite SuiteAnalytics Connect Service provides the ability to archive, analyze and report on NetSuite data using a third-party tool or any custom-built application on any type of device using Windows, Linux, or OS X operating system.

NetSuite Connect offers ODBC, JDBC and ADO. NET drivers that enable connectivity to variety of applications, including Microsoft® Excel, BIRST, Adaptive and Oracle Analytics Cloud.

1111/1