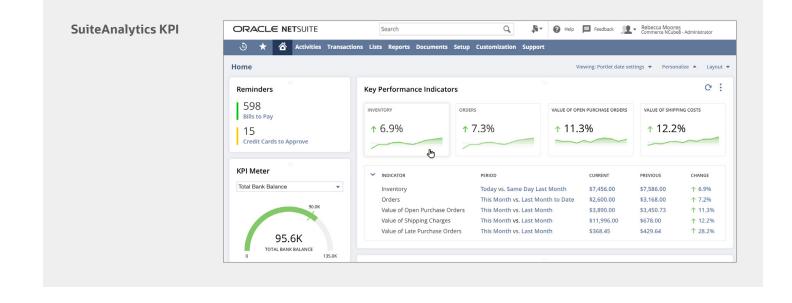

## SuiteAnalytics KPI

Key Performance Indicators are a powerful way to present business-critical information at a glance, saving valuable time for the user. KPIs can be easily added to a NetSuite Dashboard to improve efficiency and business agility.

11111

There are multiple ways to visualize KPIs with ability to drill down, providing an easy and intuitive way for the users to interact with their data. Users can create custom tabs for additional KPI information.