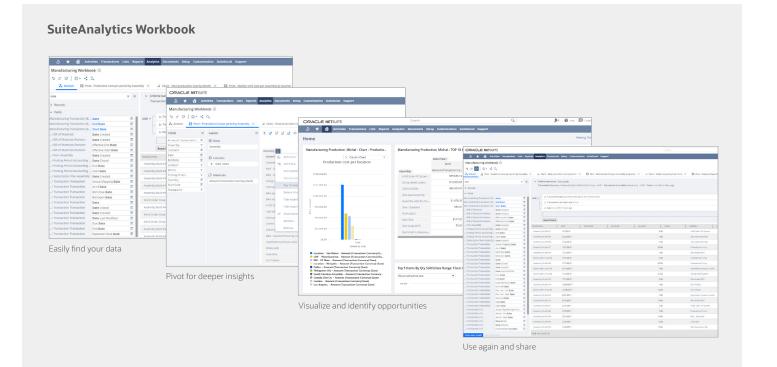

### SuiteAnalytics Workbook

With SuiteAnalytics Workbook, users can easily and securely explore their data, create sophisticated criteria filters with real-time visualizations. Data can be further analyzed using the Workbook pivot and chart capabilities, with intuitive drag-and-drop interactions. Workbooks can be saved, shared, reused with content easily deployed in NetSuite dashboard as portlets.

SuiteAnalytics Workbook enables business users to liberate insights buried in their data improving their core operations. Workbook enables the identification of new opportunities, discovering unexpected business problems and building processes to enable continuous learning and feedback.

Features of the Workbook include:

- Pivoting to understand details behind the data better, comparing performance, identifying trends and issues, and making good decisions quickly.
- Charting to enable decision makers to see analytics presented visually, so they can grasp difficult concepts or identify new patterns including drill down into charts and graphs for more detail.
- Updated data model with ability to define multiple joins, support of custom fields.

- Datasets provide a single source of data for domain specific analytic. These are reusable components across multiple workbooks enabling easier management and consumption of the analytics.
- Dashboard portlets can display analytic components, giving the business users access to key business critical analytics components for faster decision-making.
- Templates are available in various business domains enabling faster business value.