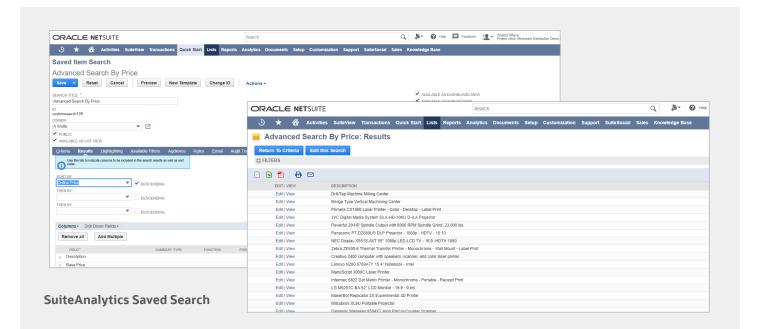

### SuiteAnalytics Saved Search

NetSuite's search functionality provides a valuable tool for filtering and matching data to answer all sorts of business questions. A Saved Search is a list of real-time results based on criteria and filters. Virtually, any kind of record in NetSuite can be the basis of, or included in, a Saved Search. Saved Searches can either be private or shared with others. Saved Searches can be set in their own portlets or placed as shortcuts on dashboards, providing quick access to custom metrics. They are easily updated, with a simple click. Saved Search results can be shared with other users, results can be sent automatically via email to selected recipients, search results can be sent via email at scheduled intervals and/or when results are updated without needing to rerun the search. Saved Searches can be exported in Excel, CSV and PDF formats.